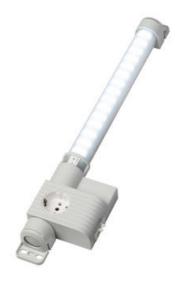

# VARIOLINE LAMP WITH SOCKET LED 121/122 - OBSOLETE - NEW RANGE COMING SOON

Varioline

12204.0-00 OBSOLETE - LED 122 120 V AC, on/off switch, screw fixing,USA/Canada socket

- OBSOLETE
- FOR LED LIGHT USE LED 025
- FOR SOCKETS USE SD 035

#### PRODUCT DESCRIPTION

LED 121/122 Range is now Obsolete - Stego has a New Range coming Mid 2024

#### **GENERAL DATA**

| Mounting               | Screw fixing               |
|------------------------|----------------------------|
| Nominal voltage        | 120 V AC                   |
| Activation             | Switch                     |
| Connection type        | 3-pole plug with snap lock |
| Socket                 | USA/CA                     |
| Nominal socket current | 15 A                       |
| Light source           | LED                        |
| Luminance              | 1.080 Lm/1.730 Lm          |
| Life span              | 60,000h at +20°C           |
|                        |                            |