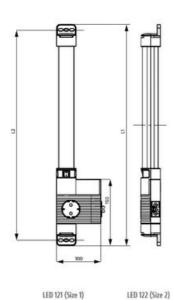

#### **DIMENSIONS**

| Length | 700 mm |
|--------|--------|
| Width  | 100 mm |
| Height | 44 mm  |

### **ADDITIONAL DATA**

| Weight      | 0,4 kg   |
|-------------|----------|
| Voltage max | 130 V ac |
| Voltage min | 110 V ac |

L1 = 500 mm L2 = 475 mm L1 = 700 mm L2 = 675 mm