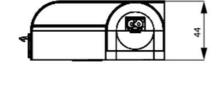

#### **DIMENSIONS**

| Length | 700 mm |
|--------|--------|
| Width  | 100 mm |
| Height | 44 mm  |